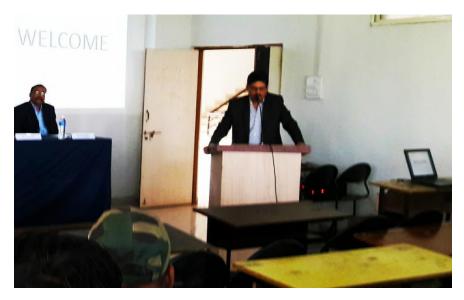

# **NOTICE**

Training & Placement Department has organized "Institute Industry Interaction" Program for MCA, MBA & Computer Science Engineering (Pre Final & Final Year) Students where IT Industry Experts will be guide the students and student can directly interact with guests, This event objective is to understand the exact requirement of specific skills for IT industry job, This event is scheduled on 28/03/2023 (01.50 pm) @ Mechanical Department Seminar Hall,

Convey the same to all students of every individual department,

Mr. Tushar Shende

TPO

Training & Placement Department Yashoda Technical Campus, Satara Dr. D. S. Badkar

Principal
Faculty of Engineering
YSPM's Yashoda Technical Campus, Satara

# Agenda

| 6                                                | 2)                                                         | 4 | ယ                                   | 2                                                       |                |                                            |
|--------------------------------------------------|------------------------------------------------------------|---|-------------------------------------|---------------------------------------------------------|----------------|--------------------------------------------|
| Guidance and Vote of Thanks - Mr. 1 usual Shehuc | Question and Answer Session (Students and Industry Expers) | - | Inaugural Speech – Dr. D. S. Badkar | Felicitation & Welcome of Guest – Dr. Vivek Kumar Keuas | Sarswati Pujan | nstitute Industry Interaction – 28/03/2023 |