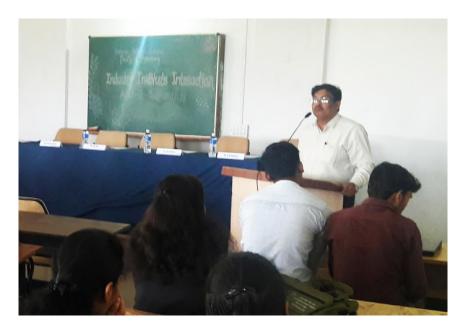

# Institute Industry Interaction (2023) @ Yashoda Technical Campus - Satara

## Details -

Training and Placement Department took initiative for organizing - Institute Industry Interaction (2023) @ Yashoda Technical Campus - Satara for Passout MBA, MCA and Computer Science Engineering students dated on 28th March - 2023,

The main objective for organizing this particular event is to create a picture of present market need from Industry in the mind of students and to get more exposure of Industry Experts to students and also to get the solution of student's queries regarding industry job from Industry Experts directly,

# Agenda

| 6                                                | 2)                                                         | 4 | ယ                                   | 2                                                       |                |                                            |
|--------------------------------------------------|------------------------------------------------------------|---|-------------------------------------|---------------------------------------------------------|----------------|--------------------------------------------|
| Guidance and Vote of Thanks - Mr. 1 usual Shehuc | Question and Answer Session (Students and Industry Expers) | - | Inaugural Speech – Dr. D. S. Badkar | Felicitation & Welcome of Guest – Dr. Vivek Kumar Keuas | Sarswati Pujan | nstitute Industry Interaction – 28/03/2023 |