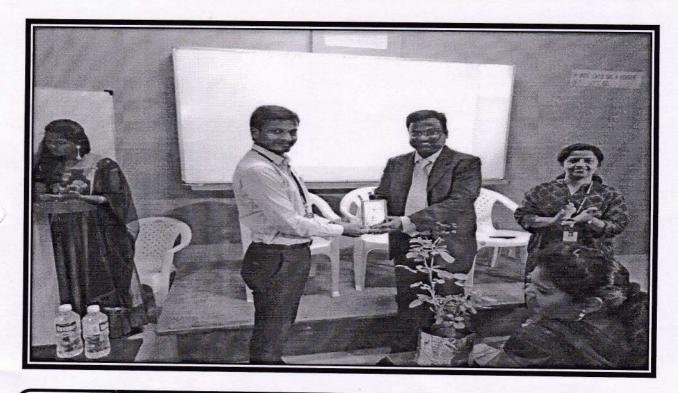

# Institute Industry Interaction (2023) @ Yashoda Technical Campus - Satara

## Details -

Training and Placement Department took initiative for organizing - Institute Industry Interaction (2023) @ Yashoda Technical Campus - Satara for Passout MBA, MCA and Computer Science Engineering students dated on 28th March - 2023,

The main objective for organizing this particular event is to create a picture of present market need from Industry in the mind of students and to get more exposure of Industry Experts to students and also to get the solution of student's queries regarding industry job from Industry Experts directly,

The Training and Placement Department invited various Panel Members like Mr. Kailas Bhat - (M. D. - Acme Infovision System - Satara), Mr. Prasad Gramopadhye - (CEO & Founder - Vascorp Softwares - Satara), Mr. Sourabh Wathare - (M. D. - Wathare Infotech - Satara), Mr.

Amit Bote - (CEO - Emission Miracles - Satara), Mr. Jai Rao - (CEO & Founder - Stylotech

Softwares - Satara) and Mr. Mandar Kale - (M. D. – Philomats Consultancy - Satara)

During the drive more than 100 participants of MBA, MCA and Computer Science Students gone through company presentation and also interacted with all an industry panel members through question and answer session where students got great exposure and an unique knowledge about present and upcoming trends and expectations of particular IT Industry, Also an Industry Experts conveyed their present job related particular skill sets and preparation guidelines for the employment success

Guests are very much happy with the Infrastructure Facility and overall organization of the event.

Refer attached Photos.

I - Felicitation of Institute Industry Interaction Panel Members

II - Group photo of Institute Industry Interaction Panel Members along with Yashoda Members