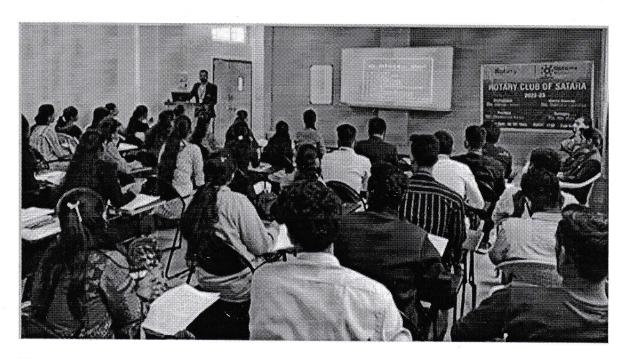

# Institute Industry Interaction (2023) @ Yashoda Technical Campus - Satara

## Details -

Training and Placement Department took initiative for organizing - Institute Industry Interaction (2023) @ Yashoda Technical Campus - Satara for Passout MBA, MCA and Computer Science Engineering students dated on 28th March - 2023,

The main objective for organizing this particular event is to create a picture of present market need from Industry in the mind of students and to get more exposure of Industry Experts to students and also to get the solution of student's queries regarding industry job from Industry Experts directly,

The Training and Placement Department invited various Panel Members like Mr. Kailas Bhat - (M. D. - Acme Infovision System - Satara), Mr. Prasad Gramopadhye - (CEO & Founder - Vascorp Softwares - Satara), Mr. Sourabh Wathare - (M. D. - Wathare Infotech - Satara), Mr.

Amit Bote - (CEO - Emission Miracles - Satara), Mr. Jai Rao - (CEO & Founder - Stylotech

Softwares - Satara) and Mr. Mandar Kale - (M. D. – Philomats Consultancy - Satara)

During the drive more than 100 participants of MBA, MCA and Computer Science Students gone through company presentation and also interacted with all an industry panel members through question and answer session where students got great exposure and an unique knowledge about present and upcoming trends and expectations of particular IT Industry, Also an Industry Experts conveyed their present job related particular skill sets and preparation guidelines for the employment success

Guests are very much happy with the Infrastructure Facility and overall organization of the event.

Refer attached Photos.

I - Felicitation of Institute Industry Interaction Panel Members

II - Group photo of Institute Industry Interaction Panel Members along with Yashoda Members