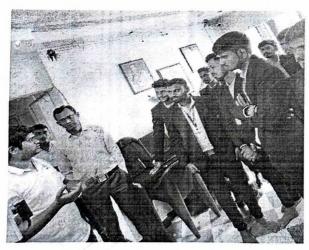

# Institute Industry Interaction (2023) @ Yashoda Technical Campus - Satara

## Details -

Training and Placement Department took initiative for organizing - Institute Industry Interaction (2023) @ Yashoda Technical Campus - Satara for Passout MBA, MCA and Computer Science Engineering students dated on 28th March - 2023,

The main objective for organizing this particular event is to create a picture of present market need from Industry in the mind of students and to get more exposure of Industry Experts to students and also to get the solution of student's queries regarding industry job from Industry Experts directly,

The Training and Placement Department invited various Panel Members like Mr. Kailas Bhat - (M. D. - Acme Infovision System - Satara), Mr. Prasad Gramopadhye - (CEO & Founder - Vascorp Softwares - Satara), Mr. Sourabh Wathare - (M. D. - Wathare Infotech - Satara), Mr.

Amit Bote - (CEO - Emission Miracles - Satara), Mr. Jai Rao - (CEO & Founder - Stylotech

Softwares - Satara) and Mr. Mandar Kale - (M. D. – Philomats Consultancy - Satara)

During the drive more than 100 participants of MBA, MCA and Computer Science Students gone through company presentation and also interacted with all an industry panel members through question and answer session where students got great exposure and an unique knowledge about present and upcoming trends and expectations of particular IT Industry, Also an Industry Experts conveyed their present job related particular skill sets and preparation guidelines for the employment success

Guests are very much happy with the Infrastructure Facility and overall organization of the event.

Refer attached Photos.

I - Felicitation of Institute Industry Interaction Panel Members

II - Group photo of Institute Industry Interaction Panel Members along with Yashoda Members