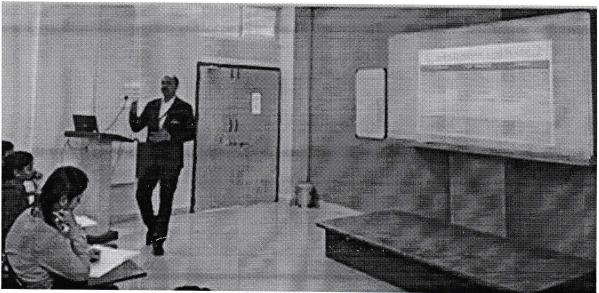

# Institute Industry Interaction (2023) @ Yashoda Technical Campus - Satara

## Details -

Training and Placement Department took initiative for organizing - Institute Industry Interaction (2023) @ Yashoda Technical Campus - Satara for Passout MBA, MCA and Computer Science Engineering students dated on 28th March - 2023,

The main objective for organizing this particular event is to create a picture of present market need from Industry in the mind of students and to get more exposure of Industry Experts to students and also to get the solution of student's queries regarding industry job from Industry Experts directly,

The Training and Placement Department invited various Panel Members like Mr. Kailas Bhat - (M. D. - Acme Infovision System - Satara), Mr. Prasad Gramopadhye - (CEO & Founder - Vascorp Softwares - Satara), Mr. Sourabh Wathare - (M. D. - Wathare Infotech - Satara), Mr.

Amit Bote - (CEO - Emission Miracles - Satara), Mr. Jai Rao - (CEO & Founder - Stylotech

Softwares - Satara) and Mr. Mandar Kale - (M. D. – Philomats Consultancy - Satara)

During the drive more than 100 participants of MBA, MCA and Computer Science Students gone through company presentation and also interacted with all an industry panel members through question and answer session where students got great exposure and an unique knowledge about present and upcoming trends and expectations of particular IT Industry, Also an Industry Experts conveyed their present job related particular skill sets and preparation guidelines for the employment success

Guests are very much happy with the Infrastructure Facility and overall organization of the event.

Refer attached Photos.

I - Felicitation of Institute Industry Interaction Panel Members

II - Group photo of Institute Industry Interaction Panel Members along with Yashoda Members