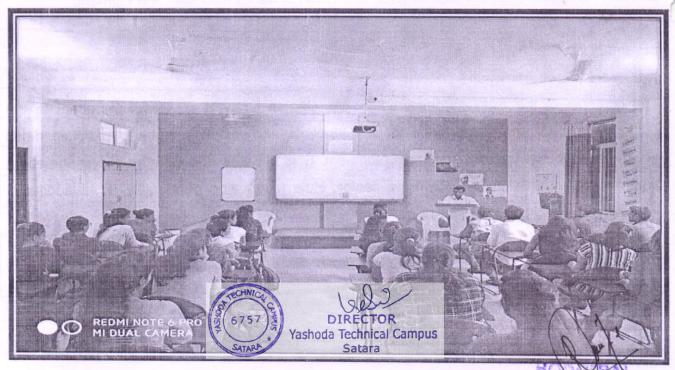

# Institute Industry Interaction (2023) @ Yashoda Technical Campus - Satara

## Details -

Training and Placement Department took initiative for organizing - Institute Industry Interaction (2023) @ Yashoda Technical Campus - Satara for Passout MBA, MCA and Computer Science Engineering students dated on 28th March - 2023,

The main objective for organizing this particular event is to create a picture of present market need from Industry in the mind of students and to get more exposure of Industry Experts to students and also to get the solution of student's queries regarding industry job from Industry Experts directly,

The Training and Placement Department invited various Panel Members like Mr. Kailas Bhat - (M. D. - Acme Infovision System - Satara), Mr. Prasad Gramopadhye - (CEO & Founder - Vascorp Softwares - Satara), Mr. Sourabh Wathare - (M. D. - Wathare Infotech - Satara), Mr.

Amit Bote - (CEO - Emission Miracles - Satara), Mr. Jai Rao - (CEO & Founder - Stylotech

Softwares - Satara) and Mr. Mandar Kale - (M. D. – Philomats Consultancy - Satara)

During the drive more than 100 participants of MBA, MCA and Computer Science Students gone through company presentation and also interacted with all an industry panel members through question and answer session where students got great exposure and an unique knowledge about present and upcoming trends and expectations of particular IT Industry, Also an Industry Experts conveyed their present job related particular skill sets and preparation guidelines for the employment success

Guests are very much happy with the Infrastructure Facility and overall organization of the event.

Refer attached Photos.

I - Felicitation of Institute Industry Interaction Panel Members

II - Group photo of Institute Industry Interaction Panel Members along with Yashoda Members