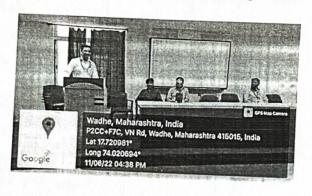

# "Building Line out with Advanced Instrument"

Department of Civil Engineering organized a workshop on "Building Line out with Advance Instrument" on Saturday 11/06/2022 at 11.00 am to 5.00 pm. Objective of workshop was to introduce new technology to Civil Engineering students and its hands on with practical. For this Workshop as Guest speaker Mr.Zambhare Shankar S. (Founder of ZK associates. Survey Construction and Developer) was available with his staff. He is one of the aluminus of Civil Engg. Department.

Civil Department was conducted many such activities with a view to enable the students to get acquainted with modern equipment's. Principal Dr. Badakar D.S. guided to the student's and encourage for take participations in modern tools workshop.

The program was coordinated by Mr. Lembhe SS and Mr. Shaikh AN. Lastly the head of the department thanked the chief guests and offers the students to participate in the new venture.

**Inugration of Programme** 