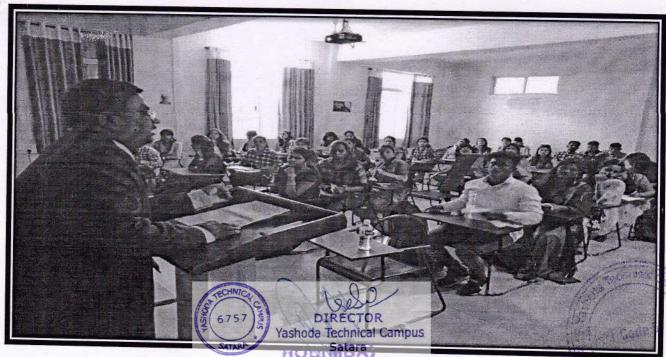

# Institute Industry Interaction (2023) @ Yashoda Technical Campus - Satara

## Details -

Training and Placement Department took initiative for organizing - Institute Industry Interaction (2023) @ Yashoda Technical Campus - Satara for Passout MBA, MCA and Computer Science Engineering students dated on 28th March - 2023,

The main objective for organizing this particular event is to create a picture of present market need from Industry in the mind of students and to get more exposure of Industry Experts to students and also to get the solution of student's queries regarding industry job from Industry Experts directly,

The Training and Placement Department invited various Panel Members like Mr. Kailas Bhat - (M. D. - Acme Infovision System - Satara), Mr. Prasad Gramopadhye - (CEO & Founder - Vascorp Softwares - Satara), Mr. Sourabh Wathare - (M. D. - Wathare Infotech - Satara), Mr.

Amit Bote - (CEO - Emission Miracles - Satara), Mr. Jai Rao - (CEO & Founder - Stylotech

Softwares - Satara) and Mr. Mandar Kale - (M. D. – Philomats Consultancy - Satara)

During the drive more than 100 participants of MBA, MCA and Computer Science Students gone through company presentation and also interacted with all an industry panel members through question and answer session where students got great exposure and an unique knowledge about present and upcoming trends and expectations of particular IT Industry, Also an Industry Experts conveyed their present job related particular skill sets and preparation guidelines for the employment success

Guests are very much happy with the Infrastructure Facility and overall organization of the event.

Refer attached Photos.

I - Felicitation of Institute Industry Interaction Panel Members

II - Group photo of Institute Industry Interaction Panel Members along with Yashoda Members