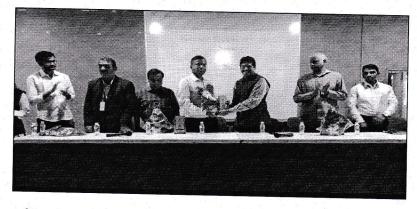

Guests are very much happy with the Infrastructure Facility and overall organization of the event.

Refer attached Photos.

I - Felicitation of Institute Industry Interaction Panel Members

II - Group photo of Institute Industry Interaction Panel Members along with Yashoda Members

YSPM

Prof. Ajinkya Sagare Vice-President

Dr. V. K. Redasani Director Dr. D. S. Badkar Principal

Ref. No. - T&P/YTC/2022 - 13/33

Date: - 27/03/2023