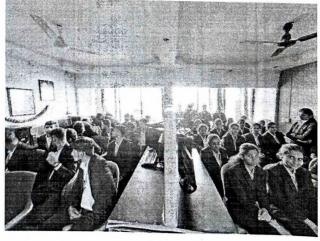

# Institute Industry Interaction (2023) @ Yashoda Technical Campus - Satara

## Details -

Training and Placement Department took initiative for organizing - Institute Industry Interaction (2023) @ Yashoda Technical Campus - Satara for Passout MBA, MCA and Computer Science Engineering students dated on 28th March - 2023,

The main objective for organizing this particular event is to create a picture of present market need from Industry in the mind of students and to get more exposure of Industry Experts to students and also to get the solution of student's queries regarding industry job from Industry Experts directly,

The Training and Placement Department invited various Panel Members like Mr. Kailas Bhat - (M. D. - Acme Infovision System - Satara), Mr. Prasad Gramopadhye - (CEO & Founder - Vascorp Softwares - Satara), Mr. Sourabh Wathare - (M. D. - Wathare Infotech - Satara), Mr.

Amit Bote - (CEO - Emission Miracles - Satara), Mr. Jai Rao - (CEO & Founder - Stylotech

Softwares - Satara) and Mr. Mandar Kale - (M. D. – Philomats Consultancy - Satara)

During the drive more than 100 participants of MBA, MCA and Computer Science Students gone through company presentation and also interacted with all an industry panel members through question and answer session where students got great exposure and an unique knowledge about present and upcoming trends and expectations of particular IT Industry, Also an Industry Experts conveyed their present job related particular skill sets and preparation guidelines for the employment success

Guests are very much happy with the Infrastructure Facility and overall organization of the event.

Refer attached Photos.

I - Felicitation of Institute Industry Interaction Panel Members

II - Group photo of Institute Industry Interaction Panel Members along with Yashoda Members