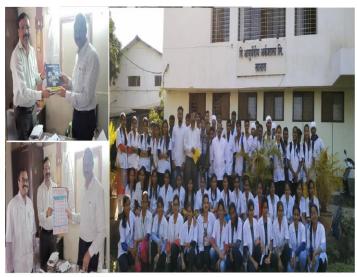

# Institute Industry Interaction (2023) @ Yashoda Technical Campus - Satara

## Details -

Training and Placement Department took initiative for organizing - Institute Industry Interaction (2023) @ Yashoda Technical Campus - Satara for Passout MBA, MCA and Computer Science Engineering students dated on 28th March - 2023,

The main objective for organizing this particular event is to create a picture of present market need from Industry in the mind of students and to get more exposure of Industry Experts to students and also to get the solution of student's queries regarding industry job from Industry Experts directly,

The Training and Placement Department invited various Panel Members like Mr. Kailas Bhat - (M. D. - Acme Infovision System - Satara), Mr. Prasad Gramopadhye - (CEO & Founder - Vascorp Softwares - Satara), Mr. Sourabh Wathare - (M. D. - Wathare Infotech - Satara), Mr.

Amit Bote - (CEO - Emission Miracles - Satara), Mr. Jai Rao - (CEO & Founder - Stylotech

Softwares - Satara) and Mr. Mandar Kale - (M. D. – Philomats Consultancy - Satara)

During the drive more than 100 participants of MBA, MCA and Computer Science Students gone through company presentation and also interacted with all an industry panel members through question and answer session where students got great exposure and an unique knowledge about present and upcoming trends and expectations of particular IT Industry, Also an Industry Experts conveyed their present job related particular skill sets and preparation guidelines for the employment success

Guests are very much happy with the Infrastructure Facility and overall organization of the event.

Refer attached Photos.

I - Felicitation of Institute Industry Interaction Panel Members

II - Group photo of Institute Industry Interaction Panel Members along with Yashoda Members