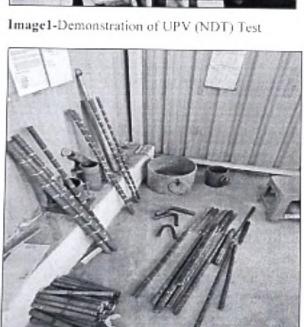

DIRECTOR Yashoda Technical Campus Satara

Image3-Mateirials to be tested (TMT Bars)

Image2- Demonstration of Tensile Strength Test

Image4- Felicitation of Er.Mukund N.Gaikwad

 Discussion on the difficultis faced during construction and possible solutions to overcome these difficulties was held.