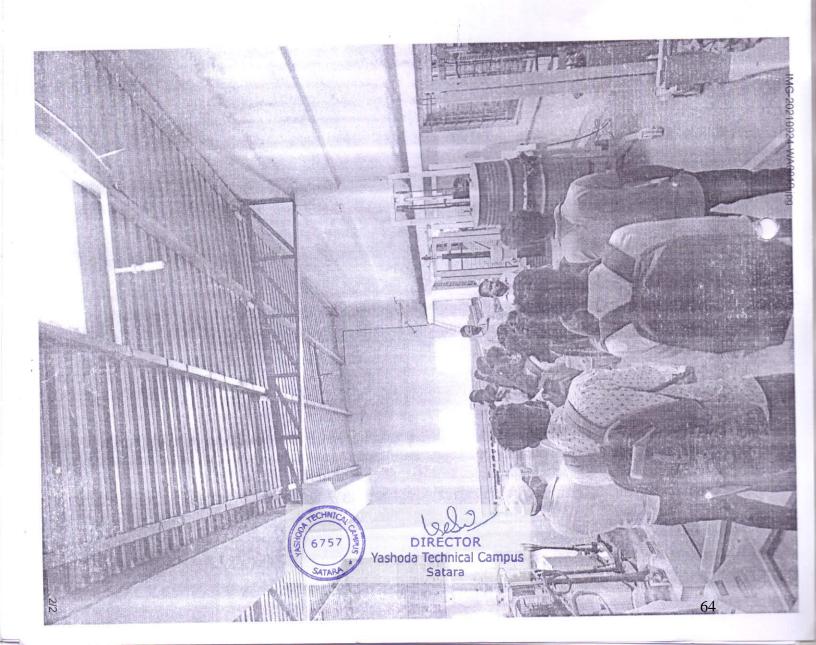

# YASHODA TECHNICAL CAMPUS, SATARA DEPARTMENT OF CIVIL ENGINEERING A REPORT ON ONE DAY INDUSTRIAL VISIT

Place of visit: CONSTROTRAIT MATERIAL TESTING LAB, WAI, SATARA

Date: 5<sup>TH</sup> July 2023.

Time: 2.00 PM onwards

Participants - 18 Students and 1 Faculty Member

Organized by - Department of Civil Engineering

A batch of 6th semester students of Department of Civil Engineering, under the guidance of Prof. Shah A S, visited Constructial Material Testing Lab at Wai, Dist. Satara. This visit was mainly focused on to understand the procedures involved during construction material testing, the technology and the equipment used. Students were split into two groups. Er. Mukund N. Gaikwad, Chief Executive officer explained about the facilities available inside the lab, their methods of testing the construction materials, the equipment used for the testing the construction materials and their storage and various Indian Standards. He also explained about the maintenance of the equipment and ethics considered during testing the materials. After the information, actual demonstration was arranged about the testing the materials.

# About CONSTROTRAIT MATERIAL TESTING LAB-

It is first ever NABL accredited material testing lab in Satara district established in 2021.

# OUTCOME OF THE VISIT:

- · The technology and the equipment used for testing the construction materials was made familiar
- · The various processes involved in material testing & need of calibration were explained.
- · Discussion on the difficulties faced and possible solutions to overcome these difficulties was held.

DIRECTOR Yashoda Technical Campus Satara

Image3-Mateirials to be tested (TMT Bars)

Image2- Demonstration of Tensile Strength Test

Image4- Felicitation of Er.Mukund N.Gaikwad

 Discussion on the difficultis faced during construction and possible solutions to overcome these difficulties was held.