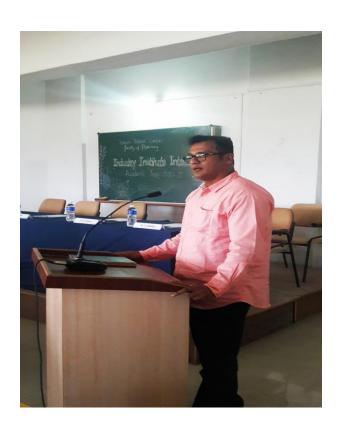

# **NOTICE**

Training & Placement Department has organized "Institute Industry Interaction" Program for MCA, MBA & Computer Science Engineering (Pre Final & Final Year) Students where IT Industry Experts will be guide the students and student can directly interact with guests, This event objective is to understand the exact requirement of specific skills for IT industry job, This event is scheduled on 28/03/2023 (01.50 pm) @ Mechanical Department Seminar Hall,

Convey the same to all students of every individual department,

Mr. Tushar Shende

TPO

Training & Placement Department Yashoda Technical Campus, Satara Dr. D. S. Badkar

Principal
Faculty of Engineering
YSPM's Yashoda Technical Campus, Satara

Convey the same to all students of every individual department,

Mr. Tushar Shende

Training and Placement Officer

Yashoda Technical Campus - Satara

8007172000