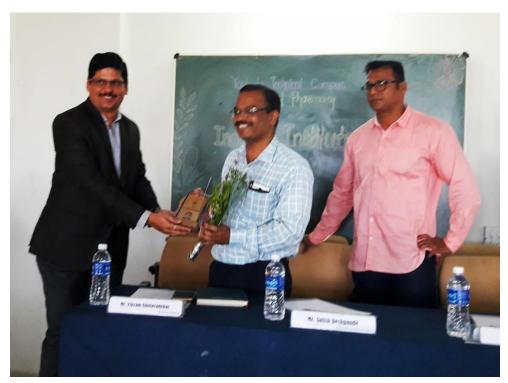

# Institute Industry Interaction (2023) @ Yashoda Technical Campus - Satara

## Details -

Training and Placement Department took initiative for organizing - Institute Industry Interaction (2023) @ Yashoda Technical Campus - Satara for Passout MBA, MCA and Computer Science Engineering students dated on 28th March - 2023,

The main objective for organizing this particular event is to create a picture of present market need from Industry in the mind of students and to get more exposure of Industry Experts to students and also to get the solution of student's queries regarding industry job from Industry Experts directly,

The Training and Placement Department invited various Panel Members like Mr. Kailas Bhat - (M. D. - Acme Infovision System - Satara), Mr. Prasad Gramopadhye - (CEO & Founder - Vascorp Softwares - Satara), Mr. Sourabh Wathare - (M. D. - Wathare Infotech - Satara), Mr.

Amit Bote - (CEO - Emission Miracles - Satara), Mr. Jai Rao - (CEO & Founder - Stylotech

Softwares - Satara) and Mr. Mandar Kale - (M. D. – Philomats Consultancy - Satara)

During the drive more than 100 participants of MBA, MCA and Computer Science Students gone through company presentation and also interacted with all an industry panel members through question and answer session where students got great exposure and an unique knowledge about present and upcoming trends and expectations of particular IT Industry, Also an Industry Experts conveyed their present job related particular skill sets and preparation guidelines for the employment success

Guests are very much happy with the Infrastructure Facility and overall organization of the event.

Refer attached Photos.

I - Felicitation of Institute Industry Interaction Panel Members

II - Group photo of Institute Industry Interaction Panel Members along with Yashoda Members