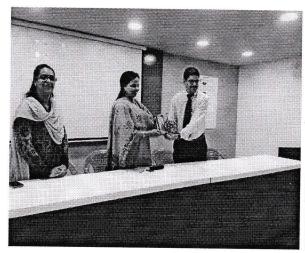

# Institute Industry Interaction (2023) @ Yashoda Technical Campus - Satara

Guests are very much happy with the Infrastructure Facility and overall organization of the event.

Refer attached Photos.

I - Felicitation of Institute Industry Interaction Panel Members

II - Group photo of Institute Industry Interaction Panel Members along with Yashoda Members