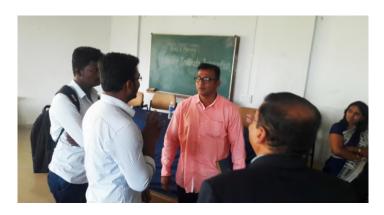

# Institute Industry Interaction (2023) @ Yashoda Technical Campus - Satara

## Details -

Training and Placement Department took initiative for organizing - Institute Industry Interaction (2023) @ Yashoda Technical Campus - Satara for Passout MBA, MCA and Computer Science Engineering students dated on 28th March - 2023,

The main objective for organizing this particular event is to create a picture of present market need from Industry in the mind of students and to get more exposure of Industry Experts to students and also to get the solution of student's queries regarding industry job from Industry Experts directly,

The Training and Placement Department invited various Panel Members like Mr. Kailas Bhat - (M. D. - Acme Infovision System - Satara), Mr. Prasad Gramopadhye - (CEO & Founder - Vascorp Softwares - Satara), Mr. Sourabh Wathare - (M. D. - Wathare Infotech - Satara), Mr.

Amit Bote - (CEO - Emission Miracles - Satara), Mr. Jai Rao - (CEO & Founder - Stylotech

Softwares - Satara) and Mr. Mandar Kale - (M. D. – Philomats Consultancy - Satara)

During the drive more than 100 participants of MBA, MCA and Computer Science Students gone through company presentation and also interacted with all an industry panel members through question and answer session where students got great exposure and an unique knowledge about present and upcoming trends and expectations of particular IT Industry, Also an Industry Experts conveyed their present job related particular skill sets and preparation guidelines for the employment success

Guests are very much happy with the Infrastructure Facility and overall organization of the event.

Refer attached Photos.

I - Felicitation of Institute Industry Interaction Panel Members

II - Group photo of Institute Industry Interaction Panel Members along with Yashoda Members