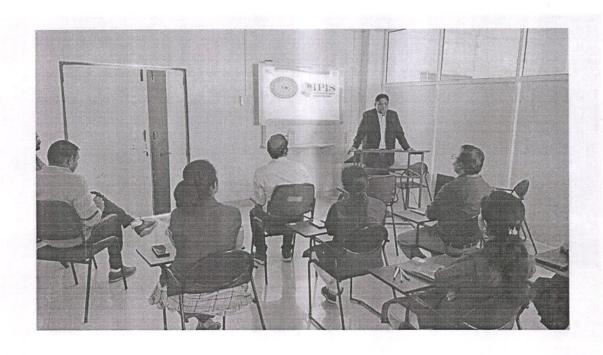

# "Building Line out with Advanced Instrument"

Department of Civil Engineering organized a workshop on "Building Line out with Advance Instrument" on Saturday 11/06/2022 at 11.00 am to 5.00 pm. Objective of workshop was to introduce new technology to Civil Engineering students and its hands on with practical. For this Workshop as Guest speaker Mr.Zambhare Shankar S. (Founder of ZK associates. Survey Construction and Developer) was available with his staff. He is one of the aluminus of Civil Engg. Department.

Civil Department was conducted many such activities with a view to enable the students to get acquainted with modern equipment's. Principal Dr. Badakar D.S. guided to the student's and encourage for take participations in modern tools workshop.

The program was coordinated by Mr. Lembhe SS and Mr. Shaikh AN. Lastly the head of the department thanked the chief guests and offers the students to participate in the new venture.

**Inugration of Programme** 