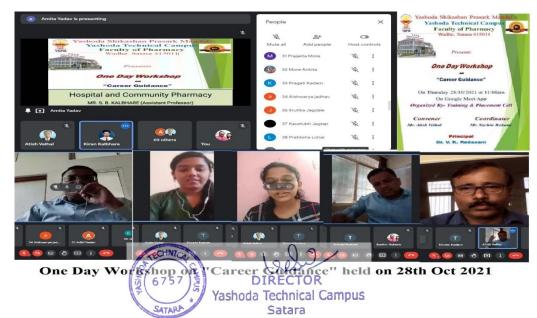

| 18 | Global Talent Track - Pune                                                                                                           | Persanality Development Programme(One Week programme)                            | 74  |
|----|--------------------------------------------------------------------------------------------------------------------------------------|----------------------------------------------------------------------------------|-----|
| 19 | Sandip Sutar and Associates - Satara                                                                                                 | MBA Project –Ashwini<br>Shelar                                                   | 76  |
| 20 | Gpro Drives Limited - Satara                                                                                                         | Industrial Visit (MBA<br>Students), Placement of<br>MAB Students                 | 77  |
| 21 | The Ayurvedic Arkshala, Satara.                                                                                                      | Industrial Visit (25/07/2019)                                                    | 84  |
| 22 | Bharati Vidhapit College of<br>Pharmacy Kolhapur                                                                                     | Guest Lecture for Pharmacy<br>Students                                           | 85  |
| 23 | InstaVision Lab. & Services, Satara                                                                                                  | One Day Workshop on<br>Career Guidance                                           | 104 |
|    |                                                                                                                                      | IPR workshop                                                                     | 106 |
|    | Oracle Presscomps & Engineering<br>Industries - Satara                                                                               | Industrial visit Oracle and<br>Kotibhaskar                                       | 112 |
|    | Kavitsu Robotronics - Satara                                                                                                         | Student Project Kavitsu mba                                                      | 117 |
| 24 | Great Lakes E - Learning Serives Pvt,<br>Ltd Gurgaon                                                                                 | Use of online platform in year                                                   | 118 |
| 25 | Ideal Dry Systems - Satara                                                                                                           | Guest Lecture, One Day Workshop on Entrepreneurship Development for MBA Students | 119 |
| 26 | Rubicon Skill Development - Pune                                                                                                     | Skill Development Programme for Pharmacy Students                                | 123 |
|    |                                                                                                                                      | 1.Guest Lecture of pharmacy students                                             | 128 |
| 27 | Onco Cancer Centre, Shendre                                                                                                          | 2.Hospital Visit To Onco-<br>Life Cancer Centre,<br>SATARA                       | 130 |
| 28 | Bharati AXA Life Insurance - Satara                                                                                                  | MBA Students Placement                                                           | 129 |
|    |                                                                                                                                      | Industry Visit To Ayurved Arkashala Ltd., SATARA.                                | 131 |
| 29 | Mahendra Pride Classroom-Naandi<br>Foundation, 502, Trendset Towers,<br>Road Number 2, Banjara Hills,<br>Hyderabad, Telangana 500034 | Skill Development<br>Programme                                                   | 132 |