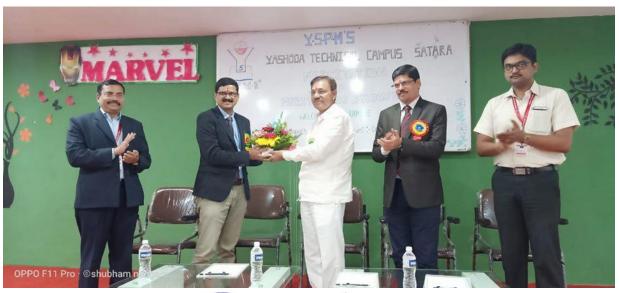

# "Building Line out with Advanced Instrument"

Department of Civil Engineering organized a workshop on "Building Line out with Advance Instrument" on Saturday 11/06/2022 at 11.00 am to 5.00 pm. Objective of workshop was to introduce new technology to Civil Engineering students and its hands on with practical. For this Workshop as Guest speaker Mr.Zambhare Shankar S. (Founder of ZK associates. Survey Construction and Developer) was available with his staff. He is one of the aluminus of Civil Engg. Department.

Civil Department was conducted many such activities with a view to enable the students to get acquainted with modern equipment's. Principal Dr. Badakar D.S. guided to the student's and encourage for take participations in modern tools workshop.

The program was coordinated by Mr. Lembhe SS and Mr. Shaikh AN. Lastly the head of the department thanked the chief guests and offers the students to participate in the new venture.

**Inugration of Programme** 