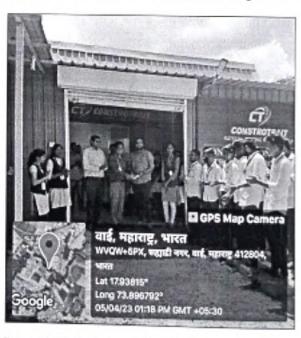

Participants - 18 Students and 1 Faculty Member

Organized by - Department of Civil Engineering

A batch of 6th semester students of Department of Civil Engineering, under the guidance of Prof. Shah A S, visited Constructial Material Testing Lab at Wai, Dist. Satara. This visit was mainly focused on to understand the procedures involved during construction material testing, the technology and the equipment used. Students were split into two groups. Er. Mukund N. Gaikwad, Chief Executive officer explained about the facilities available inside the lab, their methods of testing the construction materials, the equipment used for the testing the construction materials and their storage and various Indian Standards. He also explained about the maintenance of the equipment and ethics considered during testing the materials. After the information, actual demonstration was arranged about the testing the materials.

DIRECTOR Yashoda Technical Campus Satara

Image3-Mateirials to be tested (TMT Bars)

Image2- Demonstration of Tensile Strength Test

Image4- Felicitation of Er.Mukund N.Gaikwad

 Discussion on the difficultis faced during construction and possible solutions to overcome these difficulties was held.