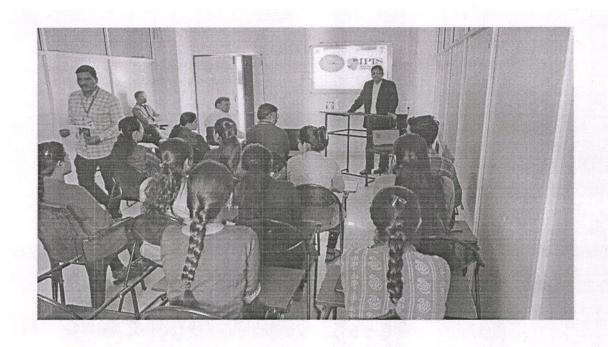

# "Building Line out with Advanced Instrument"

Department of Civil Engineering organized a workshop on "Building Line out with Advance Instrument" on Saturday 11/06/2022 at 11.00 am to 5.00 pm. Objective of workshop was to introduce new technology to Civil Engineering students and its hands on with practical. For this Workshop as Guest speaker Mr.Zambhare Shankar S. (Founder of ZK associates. Survey Construction and Developer) was available with his staff. He is one of the aluminus of Civil Engg. Department.

Civil Department was conducted many such activities with a view to enable the students to get acquainted with modern equipment's. Principal Dr. Badakar D.S. guided to the student's and encourage for take participations in modern tools workshop.

The program was coordinated by Mr. Lembhe SS and Mr. Shaikh AN. Lastly the head of the department thanked the chief guests and offers the students to participate in the new venture.

**Inugration of Programme** 