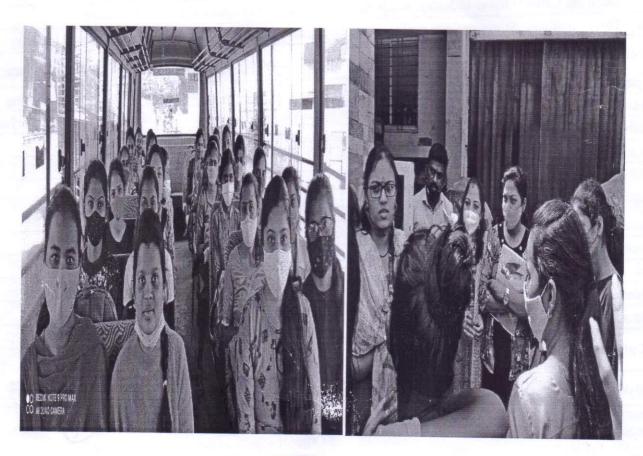

# Report On Industrial Visit (1day)

Date: 23/01/2023

Training and Placement cell of MCA Department had organized an Industrial Visit Program to Pune, on 21 January 2023. All students were asked to gather in Yashoda Campus, sharp at 7:30 AM. 40 students attended the visit and 3 faculties accompanied them.

# Company Name: MD India Health Insurance TPA Pvt Ltd:

The MD India Team gave a warm welcome to all the students. Initially they provided us with visiting ID's. Everyone was assembled in their Conference Hall. Mr. Amit introdfuced himself and gave a brief about the company. He explained what is Third Party Administration and its working and briefed that MD India's has 150 branches all over the India. MD India is the 2<sup>nd</sup> rank of in Insurance Company all of India. MD INDIA, as a Third Party Administrator (TPA) has not only grown in numbers – from about 20 to more than 7,000 highly skilled and competent personnel since it commenced operations in the year 2000 – but has emerged as a leading TPA in India, priding itself on the value-added services it provides clients and end customers through customer centricity and innovation with continually evolving expertise in technology, operations and medical proficiency.

# Company Name: Friends Union for Energizing Lives (FUEL) Training Center:

The tour then headed towards Friends Union for Energizing Lives (FUEL) Training Center at Bhugaon, Pune. At fuel everyone welcomed us and everyone was assembled in the Conference Hall. All our faculties were felicitated. Miss. Ayushi started the session. She taught our students how to present and introduce themselves. She gave certain scenarios and then told them the expected result. Students were learning a lot from the various scenarios. The next session was about resume building. A deep interaction was going on between students and the trainer. Many points in resume building were discussed and confirmed. The students were able to design their resume up to some extent. Then FUEL Institute took some activities like story making and how to introduce itself and how to develop skill and how to make your resume strong.

Lastly they gave us a tour at their center. They showed their development area, library, brain storming lab, assignment labs, training classrooms, digital library and dining areas.

At 7 PM, we headed towards Satara and after having our dinner, we finally reached at Yashoda Campus. Students really enjoyed the visit and thus, the Industrial Visit was a success.