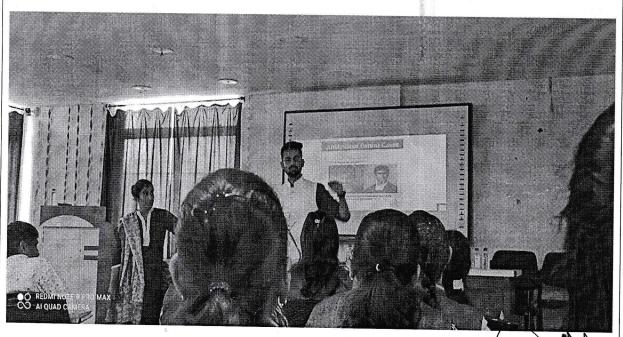

# Report On Aptitude Training Program (6Days)

Date: 04-09/01/2023

MCA Department along with Training and Placement Cell had organized an Aptitude Training Program from 4<sup>th</sup> to 9<sup>th</sup> January, 2023. The session was related to basic concepts of Aptitude, reasoning abilities and Logical, Technical, Mathematical Question test. The session was conducted in Civil Seminar Hall. A total of 65 students registered for the training session.

# Name of the Speaker:

Mr. Aniket Savardekar, FUEL Skill Institute, Bavdhan, Pune