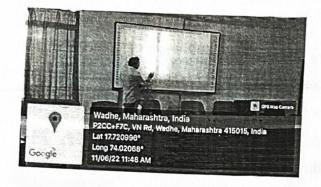

# "Building Line out with Advanced Instrument"

Department of Civil Engineering organized a workshop on "Building Line out with Advance Instrument" on Saturday 11/06/2022 at 11.00 am to 5.00 pm. Objective of workshop was to introduce new technology to Civil Engineering students and its hands on with practical. For this Workshop as Guest speaker Mr.Zambhare Shankar S. (Founder of ZK associates. Survey Construction and Developer) was available with his staff. He is one of the aluminus of Civil Engg. Department.

Civil Department was conducted many such activities with a view to enable the students to get acquainted with modern equipment's. Principal Dr. Badakar D.S. guided to the student's and encourage for take participations in modern tools workshop.

The program was coordinated by Mr. Lembhe SS and Mr. Shaikh AN. Lastly the head of the department thanked the chief guests and offers the students to participate in the new venture.

**Inugration of Programme** 

**Felicitation of Guest** 

Session-I delivered by Guest Speaker

Session-II Hands-on training on ground

Feed back given by student's coordinator

Vote's of thanks given by HOD

Participants with Guest and Team members