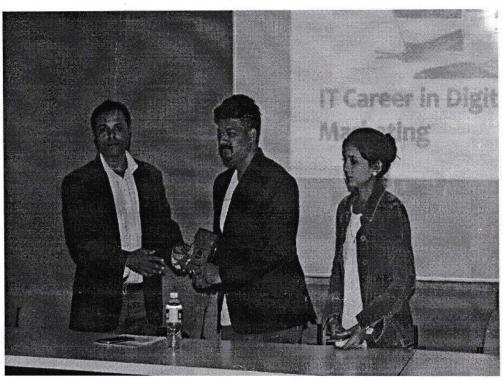

# Institute Industry Interaction (2023) @ Yashoda Technical Campus - Satara

## Details -

Training and Placement Department took initiative for organizing - Institute Industry Interaction (2023) @ Yashoda Technical Campus - Satara for Passout MBA, MCA and Computer Science Engineering students dated on 28th March - 2023,

The main objective for organizing this particular event is to create a picture of present market need from Industry in the mind of students and to get more exposure of Industry Experts to students and also to get the solution of student's queries regarding industry job from Industry Experts directly,

The Training and Placement Department invited various Panel Members like Mr. Kailas Bhat - (M. D. - Acme Infovision System - Satara), Mr. Prasad Gramopadhye - (CEO & Founder - Vascorp Softwares - Satara), Mr. Sourabh Wathare - (M. D. - Wathare Infotech - Satara), Mr.

Amit Bote - (CEO - Emission Miracles - Satara), Mr. Jai Rao - (CEO & Founder - Stylotech

Softwares - Satara) and Mr. Mandar Kale - (M. D. – Philomats Consultancy - Satara)

During the drive more than 100 participants of MBA, MCA and Computer Science Students gone through company presentation and also interacted with all an industry panel members through question and answer session where students got great exposure and an unique knowledge about present and upcoming trends and expectations of particular IT Industry, Also an Industry Experts conveyed their present job related particular skill sets and preparation guidelines for the employment success

Guests are very much happy with the Infrastructure Facility and overall organization of the event.

Refer attached Photos.

I - Felicitation of Institute Industry Interaction Panel Members

II - Group photo of Institute Industry Interaction Panel Members along with Yashoda Members