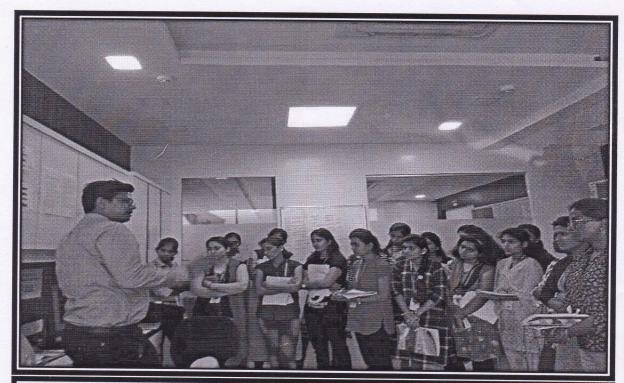

# Institute Industry Interaction (2023) @ Yashoda Technical Campus - Satara

## Details -

Training and Placement Department took initiative for organizing - Institute Industry Interaction (2023) @ Yashoda Technical Campus - Satara for Passout MBA, MCA and Computer Science Engineering students dated on 28th March - 2023,

The main objective for organizing this particular event is to create a picture of present market need from Industry in the mind of students and to get more exposure of Industry Experts to students and also to get the solution of student's queries regarding industry job from Industry Experts directly,

The Training and Placement Department invited various Panel Members like Mr. Kailas Bhat - (M. D. - Acme Infovision System - Satara), Mr. Prasad Gramopadhye - (CEO & Founder - Vascorp Softwares - Satara), Mr. Sourabh Wathare - (M. D. - Wathare Infotech - Satara), Mr.

Amit Bote - (CEO - Emission Miracles - Satara), Mr. Jai Rao - (CEO & Founder - Stylotech

Softwares - Satara) and Mr. Mandar Kale - (M. D. – Philomats Consultancy - Satara)

During the drive more than 100 participants of MBA, MCA and Computer Science Students gone through company presentation and also interacted with all an industry panel members through question and answer session where students got great exposure and an unique knowledge about present and upcoming trends and expectations of particular IT Industry, Also an Industry Experts conveyed their present job related particular skill sets and preparation guidelines for the employment success