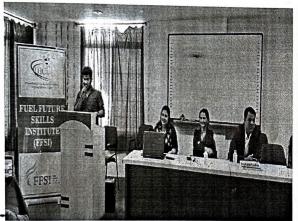

# Report On Aptitude Training Program (6Days)

Date: 04-09/01/2023

MCA Department along with Training and Placement Cell had organized an Aptitude Training Program from 4<sup>th</sup> to 9<sup>th</sup> January, 2023. The session was related to basic concepts of Aptitude, reasoning abilities and Logical, Technical, Mathematical Question test. The session was conducted in Civil Seminar Hall. A total of 65 students registered for the training session.

# Name of the Speaker:

Mr. Aniket Savardekar, FUEL Skill Institute, Bavdhan, Pune