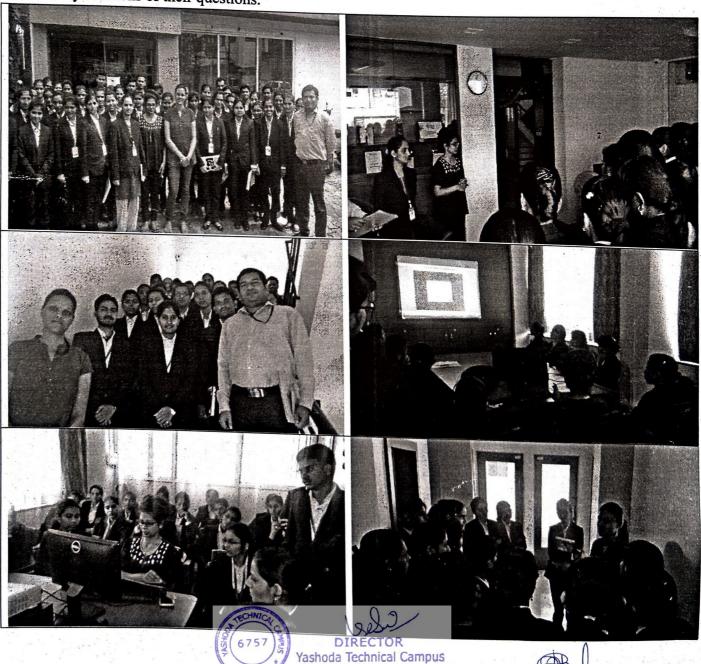

# Institute Industry Interaction (2023) @ Yashoda Technical Campus - Satara

## Details -

Training and Placement Department took initiative for organizing - Institute Industry Interaction (2023) @ Yashoda Technical Campus - Satara for Passout MBA, MCA and Computer Science Engineering students dated on 28th March - 2023,

The main objective for organizing this particular event is to create a picture of present market need from Industry in the mind of students and to get more exposure of Industry Experts to students and also to get the solution of student's queries regarding industry job from Industry Experts directly,

Guests are very much happy with the Infrastructure Facility and overall organization of the event.

Refer attached Photos.

I - Felicitation of Institute Industry Interaction Panel Members

II - Group photo of Institute Industry Interaction Panel Members along with Yashoda Members