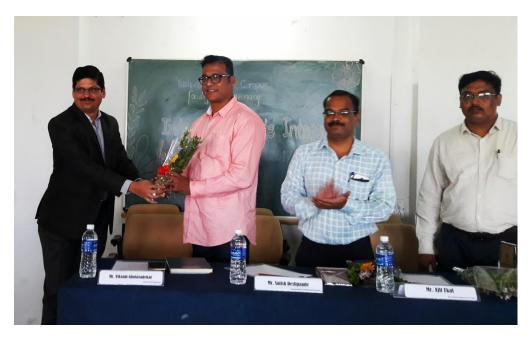

# Institute Industry Interaction (2023) @ Yashoda Technical Campus - Satara

## Details -

Training and Placement Department took initiative for organizing - Institute Industry Interaction (2023) @ Yashoda Technical Campus - Satara for Passout MBA, MCA and Computer Science Engineering students dated on 28th March - 2023,

The main objective for organizing this particular event is to create a picture of present market need from Industry in the mind of students and to get more exposure of Industry Experts to students and also to get the solution of student's queries regarding industry job from Industry Experts directly,

The Training and Placement Department invited various Panel Members like Mr. Kailas Bhat - (M. D. - Acme Infovision System - Satara), Mr. Prasad Gramopadhye - (CEO & Founder - Vascorp Softwares - Satara), Mr. Sourabh Wathare - (M. D. - Wathare Infotech - Satara), Mr.

Amit Bote - (CEO - Emission Miracles - Satara), Mr. Jai Rao - (CEO & Founder - Stylotech

Softwares - Satara) and Mr. Mandar Kale - (M. D. – Philomats Consultancy - Satara)

During the drive more than 100 participants of MBA, MCA and Computer Science Students gone through company presentation and also interacted with all an industry panel members through question and answer session where students got great exposure and an unique knowledge about present and upcoming trends and expectations of particular IT Industry, Also an Industry Experts conveyed their present job related particular skill sets and preparation guidelines for the employment success

Guests are very much happy with the Infrastructure Facility and overall organization of the event.

Refer attached Photos.

I - Felicitation of Institute Industry Interaction Panel Members

II - Group photo of Institute Industry Interaction Panel Members along with Yashoda Members