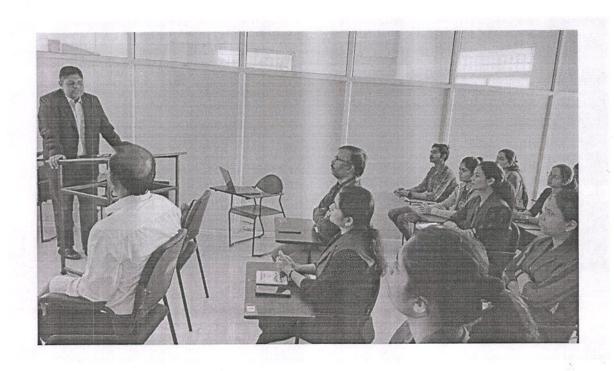

# Institute Industry Interaction (2023) @ Yashoda Technical Campus - Satara

## Details -

Training and Placement Department took initiative for organizing - Institute Industry Interaction (2023) @ Yashoda Technical Campus - Satara for Passout MBA, MCA and Computer Science Engineering students dated on 28th March - 2023,

The main objective for organizing this particular event is to create a picture of present market need from Industry in the mind of students and to get more exposure of Industry Experts to students and also to get the solution of student's queries regarding industry job from Industry Experts directly,

The Training and Placement Department invited various Panel Members like Mr. Kailas Bhat - (M. D. - Acme Infovision System - Satara), Mr. Prasad Gramopadhye - (CEO & Founder - Vascorp Softwares - Satara), Mr. Sourabh Wathare - (M. D. - Wathare Infotech - Satara), Mr.

Amit Bote - (CEO - Emission Miracles - Satara), Mr. Jai Rao - (CEO & Founder - Stylotech

Softwares - Satara) and Mr. Mandar Kale - (M. D. – Philomats Consultancy - Satara)

During the drive more than 100 participants of MBA, MCA and Computer Science Students gone through company presentation and also interacted with all an industry panel members through question and answer session where students got great exposure and an unique knowledge about present and upcoming trends and expectations of particular IT Industry, Also an Industry Experts conveyed their present job related particular skill sets and preparation guidelines for the employment success