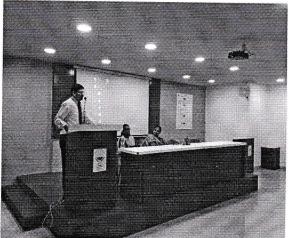

# **NOTICE**

Training & Placement Department has organized "Institute Industry Interaction" Program for MCA, MBA & Computer Science Engineering (Pre Final & Final Year) Students where IT Industry Experts will be guide the students and student can directly interact with guests, This event objective is to understand the exact requirement of specific skills for IT industry job, This event is scheduled on 28/03/2023 (01.50 pm) @ Mechanical Department Seminar Hall,

# Agenda

| 6                                                | 2)                                                         | 4 | ယ                                   | 2                                                       |                |                                            |
|--------------------------------------------------|------------------------------------------------------------|---|-------------------------------------|---------------------------------------------------------|----------------|--------------------------------------------|
| Guidance and Vote of Thanks - Mr. 1 usual Shehuc | Question and Answer Session (Students and Industry Expers) | - | Inaugural Speech – Dr. D. S. Badkar | Felicitation & Welcome of Guest – Dr. Vivek Kumar Keuas | Sarswati Pujan | nstitute Industry Interaction – 28/03/2023 |