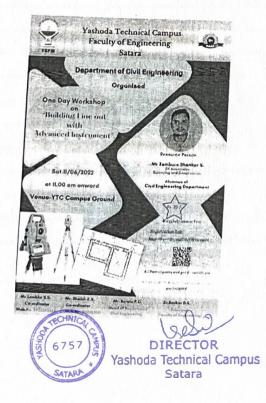

# "Workshop Report"

# "Building Line out with Advanced Instrument"

Department of Civil Engineering organized a workshop on "Building Line out with Advance Instrument" on Saturday 11/06/2022 at 11.00 am to 5.00 pm. Objective of workshop was to introduce new technology to Civil Engineering students and its hands on with practical. For this Workshop as Guest speaker Mr.Zambhare Shankar S. (Founder of ZK associates. Survey Construction and Developer) was available with his staff. He is one of the aluminus of Civil Engg. Department.

Civil Department was conducted many such activities with a view to enable the students to get acquainted with modern equipment's. Principal Dr. Badakar D.S. guided to the student's and encourage for take participations in modern tools workshop.

The program was coordinated by Mr. Lembhe SS and Mr. Shaikh AN. Lastly the head of the department thanked the chief guests and offers the students to participate in the new venture.

**Inugration of Programme** 