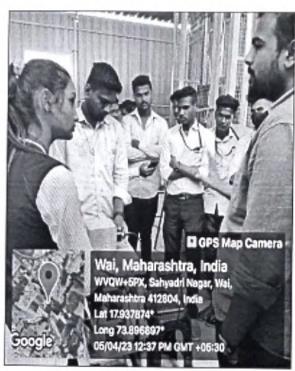

Participants - 18 Students and 1 Faculty Member

Organized by - Department of Civil Engineering

A batch of 6th semester students of Department of Civil Engineering, under the guidance of Prof. Shah A S, visited Constructial Material Testing Lab at Wai, Dist. Satara. This visit was mainly focused on to understand the procedures involved during construction material testing, the technology and the equipment used. Students were split into two groups. Er. Mukund N. Gaikwad, Chief Executive officer explained about the facilities available inside the lab, their methods of testing the construction materials, the equipment used for the testing the construction materials and their storage and various Indian Standards. He also explained about the maintenance of the equipment and ethics considered during testing the materials. After the information, actual demonstration was arranged about the testing the materials.