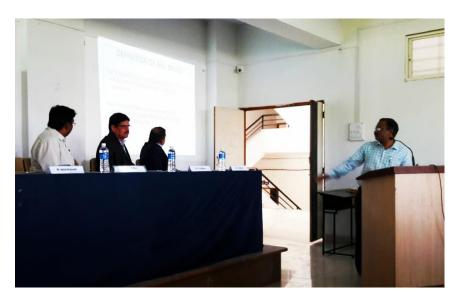

# Institute Industry Interaction (2023) @ Yashoda Technical Campus - Satara

## Details -

Training and Placement Department took initiative for organizing - Institute Industry Interaction (2023) @ Yashoda Technical Campus - Satara for Passout MBA, MCA and Computer Science Engineering students dated on 28th March - 2023,

The main objective for organizing this particular event is to create a picture of present market need from Industry in the mind of students and to get more exposure of Industry Experts to students and also to get the solution of student's queries regarding industry job from Industry Experts directly,

The Training and Placement Department invited various Panel Members like Mr. Kailas Bhat - (M. D. - Acme Infovision System - Satara), Mr. Prasad Gramopadhye - (CEO & Founder - Vascorp Softwares - Satara), Mr. Sourabh Wathare - (M. D. - Wathare Infotech - Satara), Mr.

Amit Bote - (CEO - Emission Miracles - Satara), Mr. Jai Rao - (CEO & Founder - Stylotech

Softwares - Satara) and Mr. Mandar Kale - (M. D. – Philomats Consultancy - Satara)

During the drive more than 100 participants of MBA, MCA and Computer Science Students gone through company presentation and also interacted with all an industry panel members through question and answer session where students got great exposure and an unique knowledge about present and upcoming trends and expectations of particular IT Industry, Also an Industry Experts conveyed their present job related particular skill sets and preparation guidelines for the employment success

Guests are very much happy with the Infrastructure Facility and overall organization of the event.

Refer attached Photos.

I - Felicitation of Institute Industry Interaction Panel Members

II - Group photo of Institute Industry Interaction Panel Members along with Yashoda Members