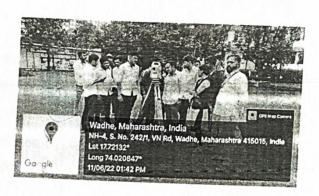

# "Building Line out with Advanced Instrument"

Department of Civil Engineering organized a workshop on "Building Line out with Advance Instrument" on Saturday 11/06/2022 at 11.00 am to 5.00 pm. Objective of workshop was to introduce new technology to Civil Engineering students and its hands on with practical. For this Workshop as Guest speaker Mr.Zambhare Shankar S. (Founder of ZK associates. Survey Construction and Developer) was available with his staff. He is one of the aluminus of Civil Engg. Department.

Civil Department was conducted many such activities with a view to enable the students to get acquainted with modern equipment's. Principal Dr. Badakar D.S. guided to the student's and encourage for take participations in modern tools workshop.

The program was coordinated by Mr. Lembhe SS and Mr. Shaikh AN. Lastly the head of the department thanked the chief guests and offers the students to participate in the new venture.

**Inugration of Programme** 

**Felicitation of Guest** 

Session-I delivered by Guest Speaker

Session-II Hands-on training on ground

Feed back given by student's coordinator

Vote's of thanks given by HOD

Participants with Guest and Team members