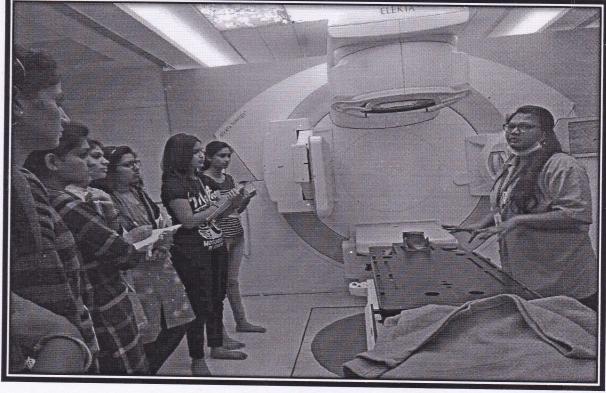

#### Report of NSS activity 2022-23

Civil Hospital, Satara organized AIDS awareness rally on the occasion of International AIDS day on 1<sup>St</sup> December. NSS Unit of Yashoda Technical Campus, Faculty of Pharmacy (D.Pharm & B.Pharm) participated in Rally. Rally was started from Civil Hospital after taking preamble also after some speeches delivered by Civil surgeon. Rally ended at Gandhi Maidan Rajawada. 100 students of Yashoda Technical Campus, Faculty of Pharmacy (D.Pharm & B.Pharm) actively participated in Rally. In this event student volunteers made an attempt to raise awareness about HIV/AIDS & socialize what their symptoms how they are prevented. Event was coordinated by Prof. Vishal R. Mohite, Ms. Sagarika M. Paradeshi & Prof AshishT. Thorat.

On behalf of Yashoda Technical Campus, Faculty of Pharmacy, The Activity is coordinated by Mr.Vishal R. Mohite, Asst. Professor, NSS Officer under the valuable and precious guidance of B.Pharm HOD Mr. A.M. Bhagwat and Principal Dr. V. K. Redasani.