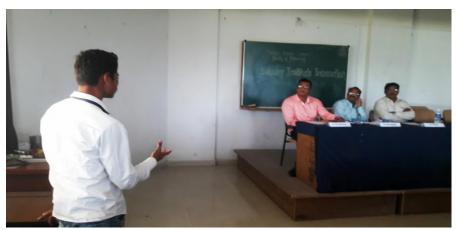

# Institute Industry Interaction (2023) @ Yashoda Technical Campus - Satara

## Details -

Training and Placement Department took initiative for organizing - Institute Industry Interaction (2023) @ Yashoda Technical Campus - Satara for Passout MBA, MCA and Computer Science Engineering students dated on 28th March - 2023,

The main objective for organizing this particular event is to create a picture of present market need from Industry in the mind of students and to get more exposure of Industry Experts to students and also to get the solution of student's queries regarding industry job from Industry Experts directly,

The Training and Placement Department invited various Panel Members like Mr. Kailas Bhat - (M. D. - Acme Infovision System - Satara), Mr. Prasad Gramopadhye - (CEO & Founder - Vascorp Softwares - Satara), Mr. Sourabh Wathare - (M. D. - Wathare Infotech - Satara), Mr.

Amit Bote - (CEO - Emission Miracles - Satara), Mr. Jai Rao - (CEO & Founder - Stylotech

Softwares - Satara) and Mr. Mandar Kale - (M. D. – Philomats Consultancy - Satara)

During the drive more than 100 participants of MBA, MCA and Computer Science Students gone through company presentation and also interacted with all an industry panel members through question and answer session where students got great exposure and an unique knowledge about present and upcoming trends and expectations of particular IT Industry, Also an Industry Experts conveyed their present job related particular skill sets and preparation guidelines for the employment success

Guests are very much happy with the Infrastructure Facility and overall organization of the event.

Refer attached Photos.

I - Felicitation of Institute Industry Interaction Panel Members

II - Group photo of Institute Industry Interaction Panel Members along with Yashoda Members