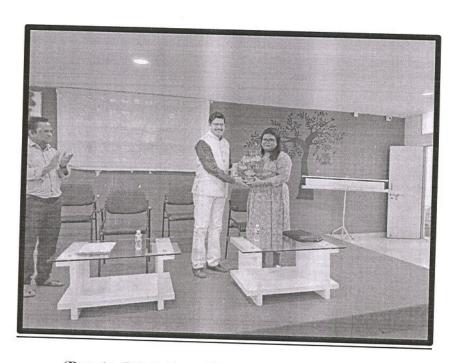

# Institute Industry Interaction (2023) @ Yashoda Technical Campus - Satara

## Details -

Training and Placement Department took initiative for organizing - Institute Industry Interaction (2023) @ Yashoda Technical Campus - Satara for Passout MBA, MCA and Computer Science Engineering students dated on 28th March - 2023,

# **NOTICE**

Training & Placement Department has organized "Institute Industry Interaction" Program for MCA, MBA & Computer Science Engineering (Pre Final & Final Year) Students where IT Industry Experts will be guide the students and student can directly interact with guests, This event objective is to understand the exact requirement of specific skills for IT industry job, This event is scheduled on 28/03/2023 (01.50 pm) @ Mechanical Department Seminar Hall,

# Agenda

| 6                                                | 2)                                                         | 4 | ယ                                   | 2                                                       |                |                                            |
|--------------------------------------------------|------------------------------------------------------------|---|-------------------------------------|---------------------------------------------------------|----------------|--------------------------------------------|
| Guidance and Vote of Thanks - Mr. 1 usual Shehuc | Question and Answer Session (Students and Industry Expers) | - | Inaugural Speech – Dr. D. S. Badkar | Felicitation & Welcome of Guest – Dr. Vivek Kumar Keuas | Sarswati Pujan | nstitute Industry Interaction – 28/03/2023 |