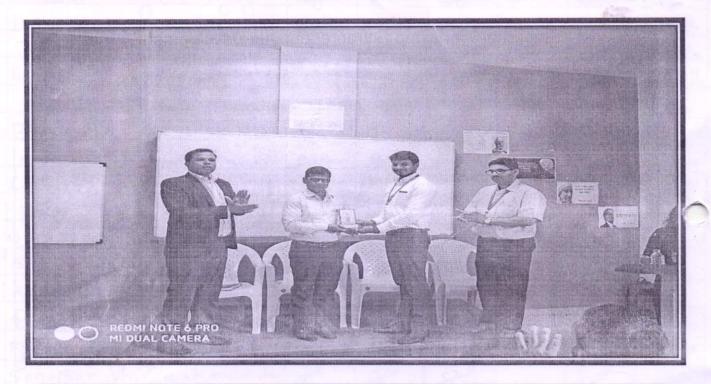

# Institute Industry Interaction (2023) @ Yashoda Technical Campus - Satara

## Details -

Training and Placement Department took initiative for organizing - Institute Industry Interaction (2023) @ Yashoda Technical Campus - Satara for Passout MBA, MCA and Computer Science Engineering students dated on 28th March - 2023,

The main objective for organizing this particular event is to create a picture of present market need from Industry in the mind of students and to get more exposure of Industry Experts to students and also to get the solution of student's queries regarding industry job from Industry Experts directly,

The Training and Placement Department invited various Panel Members like Mr. Kailas Bhat - (M. D. - Acme Infovision System - Satara), Mr. Prasad Gramopadhye - (CEO & Founder - Vascorp Softwares - Satara), Mr. Sourabh Wathare - (M. D. - Wathare Infotech - Satara), Mr.

Amit Bote - (CEO - Emission Miracles - Satara), Mr. Jai Rao - (CEO & Founder - Stylotech

Softwares - Satara) and Mr. Mandar Kale - (M. D. – Philomats Consultancy - Satara)

During the drive more than 100 participants of MBA, MCA and Computer Science Students gone through company presentation and also interacted with all an industry panel members through question and answer session where students got great exposure and an unique knowledge about present and upcoming trends and expectations of particular IT Industry, Also an Industry Experts conveyed their present job related particular skill sets and preparation guidelines for the employment success

Guests are very much happy with the Infrastructure Facility and overall organization of the event.

Refer attached Photos.

I - Felicitation of Institute Industry Interaction Panel Members

II - Group photo of Institute Industry Interaction Panel Members along with Yashoda Members