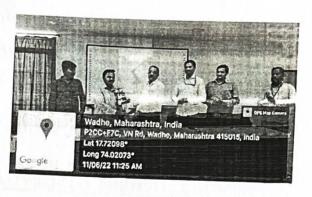

# "Building Line out with Advanced Instrument"

Department of Civil Engineering organized a workshop on "Building Line out with Advance Instrument" on Saturday 11/06/2022 at 11.00 am to 5.00 pm. Objective of workshop was to introduce new technology to Civil Engineering students and its hands on with practical. For this Workshop as Guest speaker Mr.Zambhare Shankar S. (Founder of ZK associates. Survey Construction and Developer) was available with his staff. He is one of the aluminus of Civil Engg. Department.

Civil Department was conducted many such activities with a view to enable the students to get acquainted with modern equipment's. Principal Dr. Badakar D.S. guided to the student's and encourage for take participations in modern tools workshop.

The program was coordinated by Mr. Lembhe SS and Mr. Shaikh AN. Lastly the head of the department thanked the chief guests and offers the students to participate in the new venture.

**Inugration of Programme** 

**Felicitation of Guest** 

Session-I delivered by Guest Speaker

Session-II Hands-on training on ground

Feed back given by student's coordinator

Vote's of thanks given by HOD

Participants with Guest and Team members