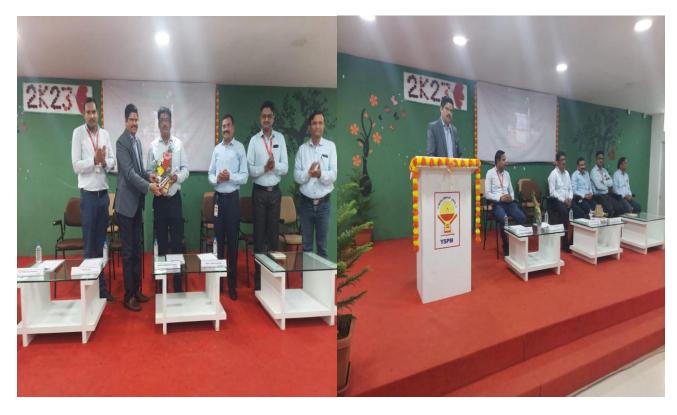

# Institute Industry Interaction (2023) @ Yashoda Technical Campus - Satara

## Details -

Training and Placement Department took initiative for organizing - Institute Industry Interaction (2023) @ Yashoda Technical Campus - Satara for Passout MBA, MCA and Computer Science Engineering students dated on 28th March - 2023,

The main objective for organizing this particular event is to create a picture of present market need from Industry in the mind of students and to get more exposure of Industry Experts to students and also to get the solution of student's queries regarding industry job from Industry Experts directly,

The Training and Placement Department invited various Panel Members like Mr. Kailas Bhat - (M. D. - Acme Infovision System - Satara), Mr. Prasad Gramopadhye - (CEO & Founder - Vascorp Softwares - Satara), Mr. Sourabh Wathare - (M. D. - Wathare Infotech - Satara), Mr.

Amit Bote - (CEO - Emission Miracles - Satara), Mr. Jai Rao - (CEO & Founder - Stylotech

Softwares - Satara) and Mr. Mandar Kale - (M. D. – Philomats Consultancy - Satara)

During the drive more than 100 participants of MBA, MCA and Computer Science Students gone through company presentation and also interacted with all an industry panel members through question and answer session where students got great exposure and an unique knowledge about present and upcoming trends and expectations of particular IT Industry, Also an Industry Experts conveyed their present job related particular skill sets and preparation guidelines for the employment success

Guests are very much happy with the Infrastructure Facility and overall organization of the event.

Refer attached Photos.

I - Felicitation of Institute Industry Interaction Panel Members

II - Group photo of Institute Industry Interaction Panel Members along with Yashoda Members