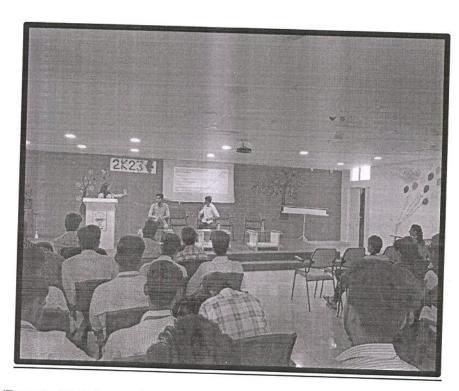

# Institute Industry Interaction (2023) @ Yashoda Technical Campus - Satara

## Details -

Training and Placement Department took initiative for organizing - Institute Industry Interaction (2023) @ Yashoda Technical Campus - Satara for Passout MBA, MCA and Computer Science Engineering students dated on 28th March - 2023,

The main objective for organizing this particular event is to create a picture of present market need from Industry in the mind of students and to get more exposure of Industry Experts to students and also to get the solution of student's queries regarding industry job from Industry Experts directly,

The Training and Placement Department invited various Panel Members like Mr. Kailas Bhat - (M. D. - Acme Infovision System - Satara), Mr. Prasad Gramopadhye - (CEO & Founder - Vascorp Softwares - Satara), Mr. Sourabh Wathare - (M. D. - Wathare Infotech - Satara), Mr.

Amit Bote - (CEO - Emission Miracles - Satara), Mr. Jai Rao - (CEO & Founder - Stylotech

Softwares - Satara) and Mr. Mandar Kale - (M. D. – Philomats Consultancy - Satara)

During the drive more than 100 participants of MBA, MCA and Computer Science Students gone through company presentation and also interacted with all an industry panel members through question and answer session where students got great exposure and an unique knowledge about present and upcoming trends and expectations of particular IT Industry, Also an Industry Experts conveyed their present job related particular skill sets and preparation guidelines for the employment success

Guests are very much happy with the Infrastructure Facility and overall organization of the event.

Refer attached Photos.

I - Felicitation of Institute Industry Interaction Panel Members

II - Group photo of Institute Industry Interaction Panel Members along with Yashoda Members