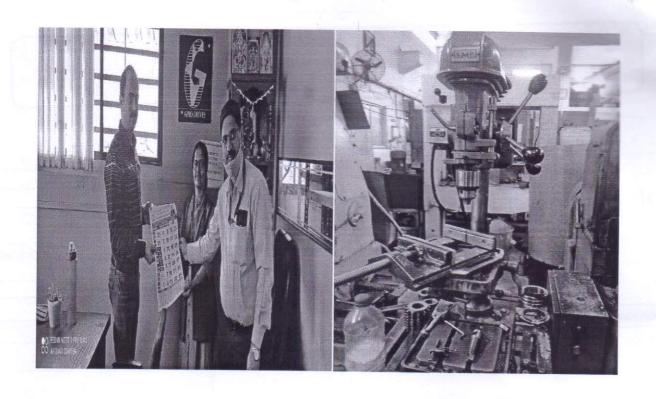

# "Building Line out with Advanced Instrument"

Department of Civil Engineering organized a workshop on "Building Line out with Advance Instrument" on Saturday 11/06/2022 at 11.00 am to 5.00 pm. Objective of workshop was to introduce new technology to Civil Engineering students and its hands on with practical. For this Workshop as Guest speaker Mr.Zambhare Shankar S. (Founder of ZK associates. Survey Construction and Developer) was available with his staff. He is one of the aluminus of Civil Engg. Department.

Civil Department was conducted many such activities with a view to enable the students to get acquainted with modern equipment's. Principal Dr. Badakar D.S. guided to the student's and encourage for take participations in modern tools workshop.

The program was coordinated by Mr. Lembhe SS and Mr. Shaikh AN. Lastly the head of the department thanked the chief guests and offers the students to participate in the new venture.

**Inugration of Programme** 

**Felicitation of Guest** 

Session-I delivered by Guest Speaker

Session-II Hands-on training on ground

Feed back given by student's coordinator

Vote's of thanks given by HOD

Participants with Guest and Team members