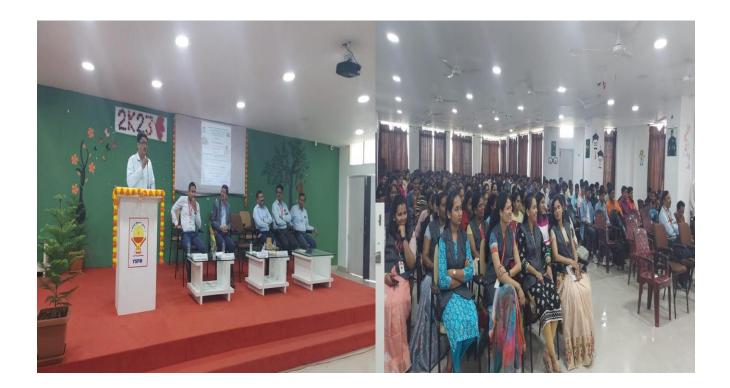

# Institute Industry Interaction (2023) @ Yashoda Technical Campus - Satara

## Details -

Training and Placement Department took initiative for organizing - Institute Industry Interaction (2023) @ Yashoda Technical Campus - Satara for Passout MBA, MCA and Computer Science Engineering students dated on 28th March - 2023,

The main objective for organizing this particular event is to create a picture of present market need from Industry in the mind of students and to get more exposure of Industry Experts to students and also to get the solution of student's queries regarding industry job from Industry Experts directly,

The Training and Placement Department invited various Panel Members like Mr. Kailas Bhat - (M. D. - Acme Infovision System - Satara), Mr. Prasad Gramopadhye - (CEO & Founder - Vascorp Softwares - Satara), Mr. Sourabh Wathare - (M. D. - Wathare Infotech - Satara), Mr.

Amit Bote - (CEO - Emission Miracles - Satara), Mr. Jai Rao - (CEO & Founder - Stylotech

Softwares - Satara) and Mr. Mandar Kale - (M. D. – Philomats Consultancy - Satara)

During the drive more than 100 participants of MBA, MCA and Computer Science Students gone through company presentation and also interacted with all an industry panel members through question and answer session where students got great exposure and an unique knowledge about present and upcoming trends and expectations of particular IT Industry, Also an Industry Experts conveyed their present job related particular skill sets and preparation guidelines for the employment success

Guests are very much happy with the Infrastructure Facility and overall organization of the event.

Refer attached Photos.

I - Felicitation of Institute Industry Interaction Panel Members

II - Group photo of Institute Industry Interaction Panel Members along with Yashoda Members