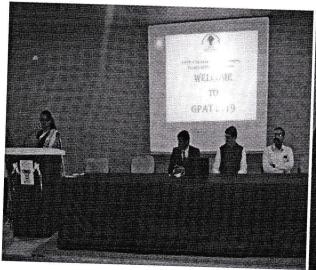

# Report On Aptitude Training Program (6Days)

Date: 04-09/01/2023

MCA Department along with Training and Placement Cell had organized an Aptitude Training Program from 4<sup>th</sup> to 9<sup>th</sup> January, 2023. The session was related to basic concepts of Aptitude, reasoning abilities and Logical, Technical, Mathematical Question test. The session was conducted in Civil Seminar Hall. A total of 65 students registered for the training session.

# Name of the Speaker:

Mr. Aniket Savardekar, FUEL Skill Institute, Bavdhan, Pune