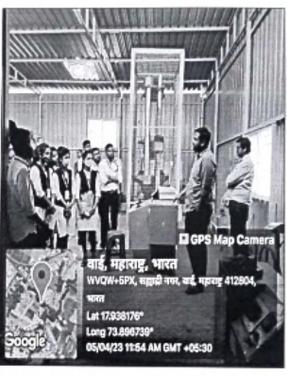

Participants - 18 Students and 1 Faculty Member

Organized by - Department of Civil Engineering

A batch of 6th semester students of Department of Civil Engineering, under the guidance of Prof. Shah A S, visited Constructial Material Testing Lab at Wai, Dist. Satara. This visit was mainly focused on to understand the procedures involved during construction material testing, the technology and the equipment used. Students were split into two groups. Er. Mukund N. Gaikwad, Chief Executive officer explained about the facilities available inside the lab, their methods of testing the construction materials, the equipment used for the testing the construction materials and their storage and various Indian Standards. He also explained about the maintenance of the equipment and ethics considered during testing the materials. After the information, actual demonstration was arranged about the testing the materials.