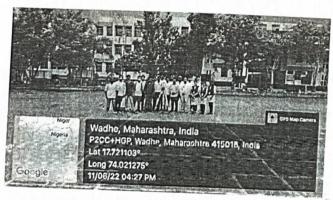

# YASHODA TECHNICAL CAMPUS, SATARA DEPARTMENT OF CIVIL ENGINEERING A REPORT ON ONE DAY INDUSTRIAL VISIT

Place of visit: CONSTROTRAIT MATERIAL TESTING LAB, WAI, SATARA

Date: 5<sup>TH</sup> July 2023.

Time: 2.00 PM onwards

Participants - 18 Students and 1 Faculty Member

Organized by - Department of Civil Engineering

A batch of 6th semester students of Department of Civil Engineering, under the guidance of Prof. Shah A S, visited Constructial Material Testing Lab at Wai, Dist. Satara. This visit was mainly focused on to understand the procedures involved during construction material testing, the technology and the equipment used. Students were split into two groups. Er. Mukund N. Gaikwad, Chief Executive officer explained about the facilities available inside the lab, their methods of testing the construction materials, the equipment used for the testing the construction materials and their storage and various Indian Standards. He also explained about the maintenance of the equipment and ethics considered during testing the materials. After the information, actual demonstration was arranged about the testing the materials.

# About CONSTROTRAIT MATERIAL TESTING LAB-

It is first ever NABL accredited material testing lab in Satara district established in 2021.