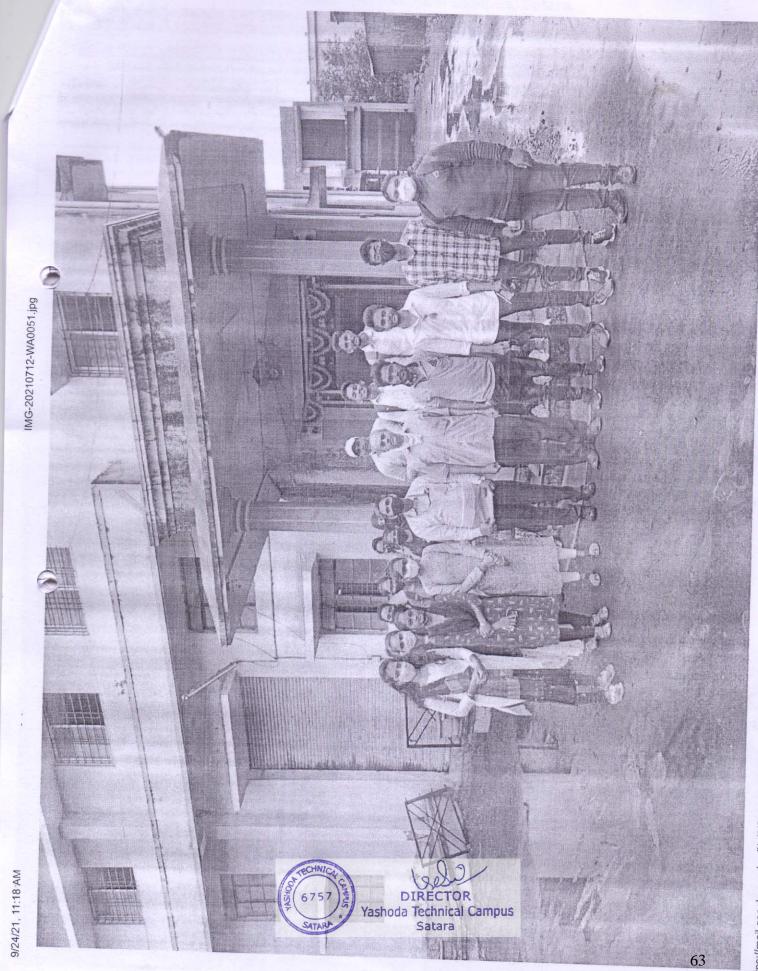

# "Building Line out with Advanced Instrument"

Department of Civil Engineering organized a workshop on "Building Line out with Advance Instrument" on Saturday 11/06/2022 at 11.00 am to 5.00 pm. Objective of workshop was to introduce new technology to Civil Engineering students and its hands on with practical. For this Workshop as Guest speaker Mr.Zambhare Shankar S. (Founder of ZK associates. Survey Construction and Developer) was available with his staff. He is one of the aluminus of Civil Engg. Department.

Civil Department was conducted many such activities with a view to enable the students to get acquainted with modern equipment's. Principal Dr. Badakar D.S. guided to the student's and encourage for take participations in modern tools workshop.

The program was coordinated by Mr. Lembhe SS and Mr. Shaikh AN. Lastly the head of the department thanked the chief guests and offers the students to participate in the new venture.

**Inugration of Programme** 

**Felicitation of Guest** 

Session-I delivered by Guest Speaker

Session-II Hands-on training on ground

Feed back given by student's coordinator

Vote's of thanks given by HOD

Participants with Guest and Team members