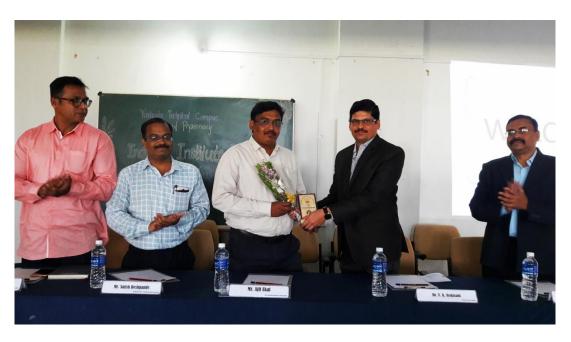

# "Building Line out with Advanced Instrument"

Department of Civil Engineering organized a workshop on "Building Line out with Advance Instrument" on Saturday 11/06/2022 at 11.00 am to 5.00 pm. Objective of workshop was to introduce new technology to Civil Engineering students and its hands on with practical. For this Workshop as Guest speaker Mr.Zambhare Shankar S. (Founder of ZK associates. Survey Construction and Developer) was available with his staff. He is one of the aluminus of Civil Engg. Department.

Civil Department was conducted many such activities with a view to enable the students to get acquainted with modern equipment's. Principal Dr. Badakar D.S. guided to the student's and encourage for take participations in modern tools workshop.

The program was coordinated by Mr. Lembhe SS and Mr. Shaikh AN. Lastly the head of the department thanked the chief guests and offers the students to participate in the new venture.

**Inugration of Programme** 

**Felicitation of Guest** 

Session-I delivered by Guest Speaker

Session-II Hands-on training on ground

Feed back given by student's coordinator

Vote's of thanks given by HOD

Participants with Guest and Team members