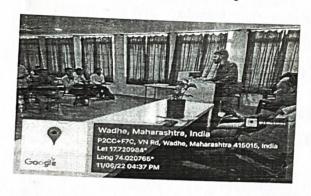

# "Building Line out with Advanced Instrument"

Department of Civil Engineering organized a workshop on "Building Line out with Advance Instrument" on Saturday 11/06/2022 at 11.00 am to 5.00 pm. Objective of workshop was to introduce new technology to Civil Engineering students and its hands on with practical. For this Workshop as Guest speaker Mr.Zambhare Shankar S. (Founder of ZK associates. Survey Construction and Developer) was available with his staff. He is one of the aluminus of Civil Engg. Department.

Civil Department was conducted many such activities with a view to enable the students to get acquainted with modern equipment's. Principal Dr. Badakar D.S. guided to the student's and encourage for take participations in modern tools workshop.

The program was coordinated by Mr. Lembhe SS and Mr. Shaikh AN. Lastly the head of the department thanked the chief guests and offers the students to participate in the new venture.

**Inugration of Programme** 

**Felicitation of Guest** 

Session-I delivered by Guest Speaker

Session-II Hands-on training on ground

Feed back given by student's coordinator

Vote's of thanks given by HOD

Participants with Guest and Team members